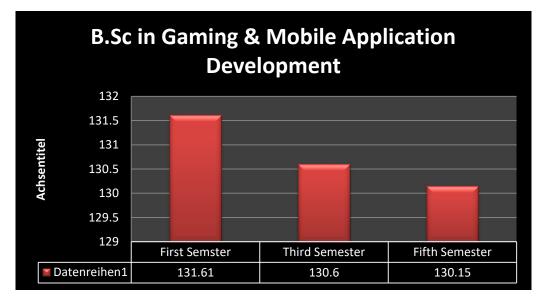

| B.Sc in Gaming & Mobile<br>Application Development | First  | First Semster  | 131.61 |
|----------------------------------------------------|--------|----------------|--------|
|                                                    | Second | Third Semester | 130.6  |
|                                                    | Third  | Fifth Semester | 130.15 |