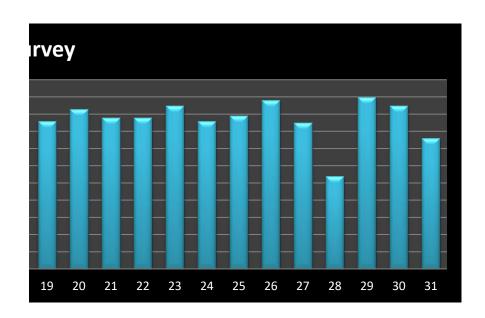

| Q24    | Q25    | Q26    | Q27    | Q28    | Q29 | Q30    | Q31    | Total  |
|--------|--------|--------|--------|--------|-----|--------|--------|--------|
| 4.4    | 4.1    | 4.2    | 4.4    | 3.9    | 4.4 | 4.3    | 4.1    | 130.5  |
| 4.1    | 4.2    | 4.3    | 4.2    | 3.8    | 4.3 | 4.3    | 4.1    | 129    |
| 4      | 4      | 4.5    | 4      | 4.1    | 4.3 | 3.9    | 3.8    | 127.9  |
| 4.5    | 4.3    | 4.3    | 4.5    | 3.9    | 4.4 | 4.3    | 4.2    | 131.61 |
| 4.3    | 4.2    | 4.3    | 4      | 4      | 4.2 | 4.3    | 4.2    | 130.6  |
| 4.2    | 4.4    | 4.5    | 4.02   | 4.2    | 4.3 | 4.2    | 3.9    | 130.15 |
| 4.6    | 4.2    | 4.3    | 4.5    | 3.8    | 4.5 | 4.6    | 4.4    | 132.3  |
| 4.3    | 4.3    | 4.4    | 4.1    | 3.9    | 4.4 | 4.5    | 4.3    | 131.4  |
| 4      | 4.4    | 4.5    | 4.1    | 4.1    | 4.4 | 4.3    | 4      | 130.81 |
| 4.6    | 4.3    | 4.4    | 4.6    | 3.7    | 4.4 | 4.5    | 4.2    | 132.51 |
| 4.2    | 4.3    | 4.3    | 4.2    | 3.9    | 4.4 | 4.2    | 4      | 130.01 |
| 4      | 4.5    | 4.3    | 4.1    | 4.1    | 4.5 | 4.3    | 3.8    | 130.94 |
| 4.5    | 4.1    | 4.3    | 4.7    | 3.8    | 4.5 | 4.5    | 4.3    | 131.92 |
| 4.1    | 4.2    | 4.3    | 4.2    | 3.9    | 4.6 | 4.5    | 4.3    | 132.81 |
| 4      | 4.3    | 4.5    | 4      | 4      | 4.4 | 4.4    | 4.2    | 131.1  |
| 4.4    | 4.4    | 4.4    | 4.2    | 3.9    | 4.3 | 4.4    | 4.3    | 134.5  |
| 4.3    | 4.7    | 4.6    | 4.5    | 3.9    | 4.5 | 4.5    | 4.6    | 138.7  |
| 4.2647 | 4.2882 | 4.3765 | 4.2541 | 3.9353 | 4.4 | 4.3529 | 4.1588 | _      |

Q28 Q29 Q30 Q31 3.94 4.4 4.35 4.16