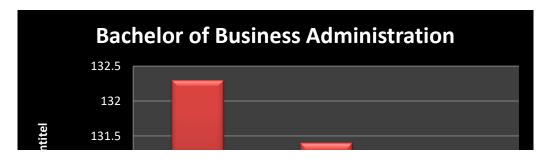

| Bachelor of Business<br>Administration | First  | First Semester | 132.3  |
|----------------------------------------|--------|----------------|--------|
|                                        | Second | Third Semester | 131.4  |
|                                        | Third  | Fifth Semester | 130.81 |