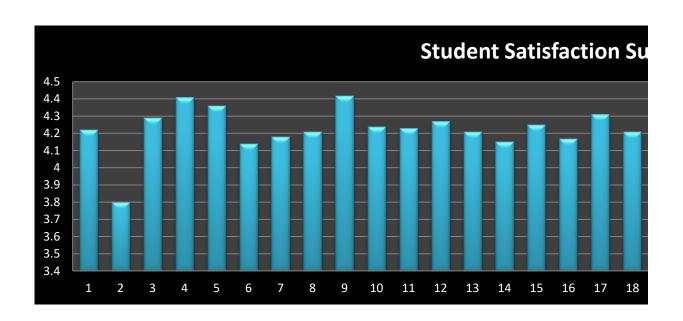

| Masters of Hospital | First  | First Semester | 134.5 |
|---------------------|--------|----------------|-------|
| Administration      | Second | Third Semester | 138.7 |

Q2 Q3 Q5 Q1 Q4 Q6 Q7 Q8 Q9 4.22 3.8 4.29 4.41 4.36 4.14 4.21 4.42 4.18

| Q10  | Q11  | Q12  | Q13  | Q14  | Q15  | Q16  | Q17  | Q18  |
|------|------|------|------|------|------|------|------|------|
| 4.24 | 4.23 | 4.27 | 4.21 | 4.15 | 4.25 | 4.17 | 4.31 | 4.21 |

| Q19  | Q20  | Q21  | Q22  | Q23  | Q24  | Q25  | Q26  | Q27  |
|------|------|------|------|------|------|------|------|------|
| 4.26 | 4.33 | 4.28 | 4.28 | 4.35 | 4.26 | 4.29 | 4.38 | 4.25 |

Q28 Q29 Q30 Q31 3.94 4.4 4.35 4.16