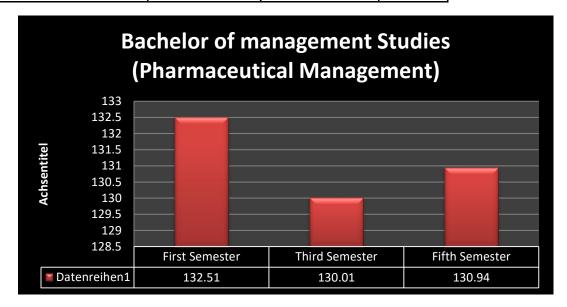

|                         | First  | First Semester | 132.51 |
|-------------------------|--------|----------------|--------|
| Bachelor of management  | Second | Third Semester | 130.01 |
| Studies (Pharmaceutical |        |                |        |
| Management)             |        |                |        |
|                         | Third  | Fifth Semester | 130.94 |