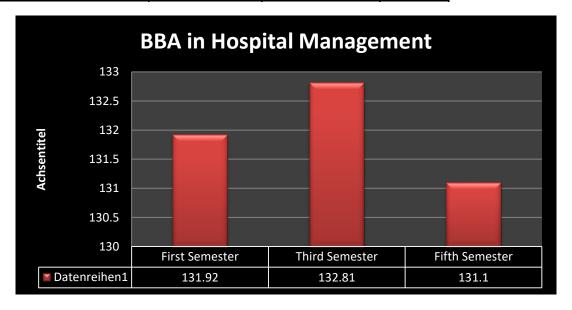

| DDA in Hamital  | First  | First Semester | 131.92 |
|-----------------|--------|----------------|--------|
| BBA in Hospital | Second | Third Semester | 132.81 |
| Management      | Third  | Fifth Semester | 131.1  |