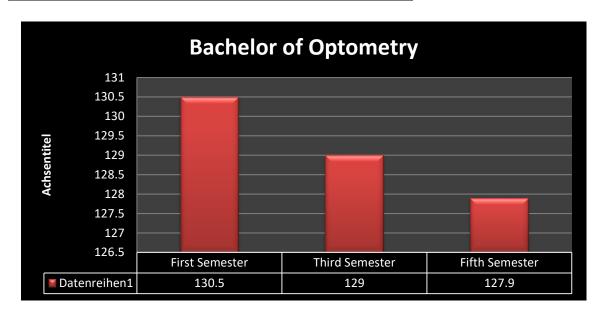

|                              | First Semester | 130.5 |
|------------------------------|----------------|-------|
| <b>Bachelor of Optometry</b> | Third Semester | 129   |
|                              | Fifth Semester | 127.9 |