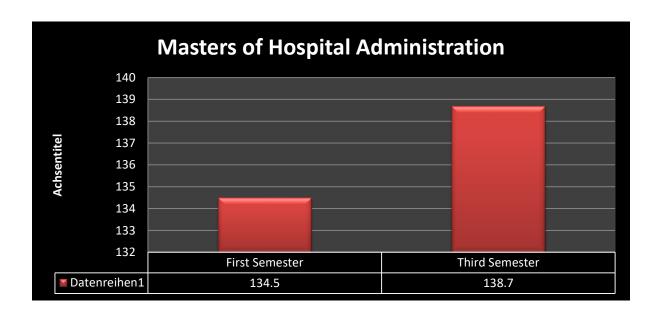

| Masters of Hospital | First  | First Semester | 134.5 |
|---------------------|--------|----------------|-------|
| Administration      | Second | Third Semester | 138.7 |

Q2 Q3 Q5 Q1 Q4 Q6 Q7 Q8 Q9 4.22 3.8 4.29 4.41 4.36 4.14 4.21 4.42 4.18